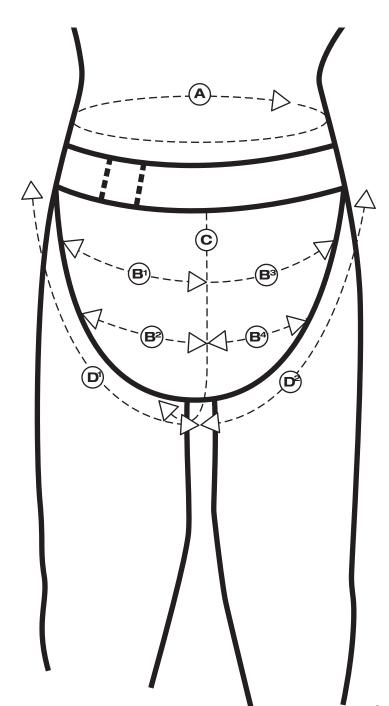

| QUANTITY REQUIRED |  |
|-------------------|--|
|                   |  |

| WAIST BAND CIRCUMFERENCE |     |
|--------------------------|-----|
|                          |     |
|                          | cms |
|                          |     |

| POUCH WIDTH           |     |
|-----------------------|-----|
| <b>B</b> <sup>1</sup> | cms |
| <b>B</b> <sup>2</sup> | cms |
| B <sup>3</sup>        | cms |
| <b>B</b> <sup>2</sup> | cms |
|                       |     |

| POUCH LENGTH                                                                                              |     |  |
|-----------------------------------------------------------------------------------------------------------|-----|--|
| Taken over the apron from where the waist band will sit, to underneath the apron at the top of pubic bone |     |  |
| ©                                                                                                         | cms |  |
| I                                                                                                         |     |  |

| LENGTH AROUND APRON |     |
|---------------------|-----|
| (D)                 | cms |
|                     | cms |
|                     |     |

Please include photographs with your order